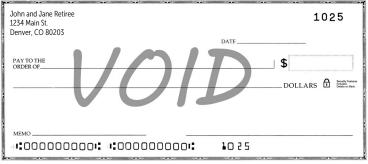

Direct Deposit by Electronic Funds Transfer (EFT)
Colorado Public Employees' Retirement Association
P.O. Box 5800, Denver, Colorado 80217-5800
800-759-PERA (7372) • Fax: 303-863-3727 • copera.org

|                                    | Your SSN                                                                                                                                                                                                                                                                                                                                                                                                                                                                                                                                   |                                                                                                                                                                                                                                                                                                                                                                    |                  |              |                                                                                          |                                                     |  |  |  |
|------------------------------------|--------------------------------------------------------------------------------------------------------------------------------------------------------------------------------------------------------------------------------------------------------------------------------------------------------------------------------------------------------------------------------------------------------------------------------------------------------------------------------------------------------------------------------------------|--------------------------------------------------------------------------------------------------------------------------------------------------------------------------------------------------------------------------------------------------------------------------------------------------------------------------------------------------------------------|------------------|--------------|------------------------------------------------------------------------------------------|-----------------------------------------------------|--|--|--|
| Your<br>Information                | Your NameLast                                                                                                                                                                                                                                                                                                                                                                                                                                                                                                                              |                                                                                                                                                                                                                                                                                                                                                                    | First            |              | MI                                                                                       |                                                     |  |  |  |
|                                    | Mailing AddressStreet                                                                                                                                                                                                                                                                                                                                                                                                                                                                                                                      |                                                                                                                                                                                                                                                                                                                                                                    | City             | State        | State Zip Code                                                                           |                                                     |  |  |  |
|                                    | Telephone Number()_                                                                                                                                                                                                                                                                                                                                                                                                                                                                                                                        |                                                                                                                                                                                                                                                                                                                                                                    | •                |              | Zip code                                                                                 |                                                     |  |  |  |
|                                    | Sign up for electronic delivery                                                                                                                                                                                                                                                                                                                                                                                                                                                                                                            |                                                                                                                                                                                                                                                                                                                                                                    | Yes No           |              |                                                                                          |                                                     |  |  |  |
| Apply Changes to<br>These Accounts | IF YOU RECEIVE MORE THAN of you do not specify an account                                                                                                                                                                                                                                                                                                                                                                                                                                                                                  |                                                                                                                                                                                                                                                                                                                                                                    |                  |              |                                                                                          |                                                     |  |  |  |
|                                    | PERA Benefit Structure Accoun                                                                                                                                                                                                                                                                                                                                                                                                                                                                                                              | t(s): Retirement                                                                                                                                                                                                                                                                                                                                                   | Cobeneficiary/Su | ırvivor Othe | er:                                                                                      |                                                     |  |  |  |
|                                    | DPS Benefit Structure Account                                                                                                                                                                                                                                                                                                                                                                                                                                                                                                              | (s): Retirement                                                                                                                                                                                                                                                                                                                                                    | Cobeneficiary/Su |              | er:                                                                                      |                                                     |  |  |  |
|                                    | Complete separate forms if you would like each PERA benefit deposited into a different bank account. Use the "Other" field for an Alternate Payee or Senior Judge account.                                                                                                                                                                                                                                                                                                                                                                 |                                                                                                                                                                                                                                                                                                                                                                    |                  |              |                                                                                          |                                                     |  |  |  |
| Signature<br>Certification         | I authorize my financial institution to provide PERA with any and all information needed to initiate or modify the direct deposit of my monthly benefit payment. Such information may include, but is not limited to, the name on the account, the account number, and the routing number. I understand that a photocopy of this authorization shall be as valid as the original and any information obtained by PERA will be used for the sole purpose of initiating or modifying the electronic transfer of my monthly benefit payments. |                                                                                                                                                                                                                                                                                                                                                                    |                  |              |                                                                                          |                                                     |  |  |  |
|                                    | trust, managed fund, brokerage<br>that this account is invalid due<br>account. Furthermore, I unders<br>become effective after PERA re                                                                                                                                                                                                                                                                                                                                                                                                     | will make deposits to a personal checking or savings accoun rokerage account, foreign institution, or any institution that is alid due to the account holder or account type, I understand I understand I may cancel this authorization at any time by not PERA receives the notification and has a reasonable opportunity memoral to be effective for that month. |                  |              | of the Federal Reserve. If F<br>t immediately discontinue<br>ERA in writing, and that su | PERA determines<br>deposit to the<br>ch change will |  |  |  |
| <b>Sign Here</b> → Member          | Your Signature                                                                                                                                                                                                                                                                                                                                                                                                                                                                                                                             |                                                                                                                                                                                                                                                                                                                                                                    | Date             |              |                                                                                          |                                                     |  |  |  |
| Financial                          | You have the following three options for completing this section (complete only one option):                                                                                                                                                                                                                                                                                                                                                                                                                                               |                                                                                                                                                                                                                                                                                                                                                                    |                  |              |                                                                                          |                                                     |  |  |  |
| Institution                        | Option A: Attach a preprinted check below                                                                                                                                                                                                                                                                                                                                                                                                                                                                                                  |                                                                                                                                                                                                                                                                                                                                                                    |                  |              |                                                                                          |                                                     |  |  |  |
| Account<br>Information             | Option B: Have your financial institution complete and sign on the reverse                                                                                                                                                                                                                                                                                                                                                                                                                                                                 |                                                                                                                                                                                                                                                                                                                                                                    |                  |              |                                                                                          |                                                     |  |  |  |
| morniadon -                        | Option C: Complete the account information yourself on the reverse                                                                                                                                                                                                                                                                                                                                                                                                                                                                         |                                                                                                                                                                                                                                                                                                                                                                    |                  |              |                                                                                          |                                                     |  |  |  |
| Option A                           | Please use tape (do not staple or glue) to attach a check here that contains your preprinted name and address. Write the word "VOID" across the check in large letters. DO NOT USE A DEPOSIT SLIP OR TEMPORARY CHECK.                                                                                                                                                                                                                                                                                                                      |                                                                                                                                                                                                                                                                                                                                                                    |                  |              |                                                                                          |                                                     |  |  |  |
|                                    | John and Jane Retiree<br>1234 Main St.                                                                                                                                                                                                                                                                                                                                                                                                                                                                                                     |                                                                                                                                                                                                                                                                                                                                                                    | 1025             |              |                                                                                          |                                                     |  |  |  |

| Your Name                                                                        |                                                                                                                                                                                                                                                                                                                                                                         |                                       | SSN                |      |       |          |  |  |  |  |
|----------------------------------------------------------------------------------|-------------------------------------------------------------------------------------------------------------------------------------------------------------------------------------------------------------------------------------------------------------------------------------------------------------------------------------------------------------------------|---------------------------------------|--------------------|------|-------|----------|--|--|--|--|
|                                                                                  |                                                                                                                                                                                                                                                                                                                                                                         |                                       |                    |      |       |          |  |  |  |  |
| inancial<br>nstitution<br>ccount<br>nformation<br>continued)                     | Do not complete Option B or Option C if you completed Option A on the front of the form.                                                                                                                                                                                                                                                                                |                                       |                    |      |       |          |  |  |  |  |
| Option B<br>Information for<br>your bank/financial<br>institution to<br>complete | Have your bank complete the following information and sign below:                                                                                                                                                                                                                                                                                                       |                                       |                    |      |       |          |  |  |  |  |
|                                                                                  | Name on Account                                                                                                                                                                                                                                                                                                                                                         |                                       |                    |      |       |          |  |  |  |  |
|                                                                                  | Name of Financial Institution _                                                                                                                                                                                                                                                                                                                                         |                                       | Telephone Number() |      |       |          |  |  |  |  |
|                                                                                  | Financial Institution Address                                                                                                                                                                                                                                                                                                                                           | City State Zip Code                   |                    |      |       |          |  |  |  |  |
|                                                                                  | Checking Account                                                                                                                                                                                                                                                                                                                                                        | necking Account Savings Account Other |                    |      |       | •        |  |  |  |  |
|                                                                                  | Routing Number (9 numbers)                                                                                                                                                                                                                                                                                                                                              |                                       |                    |      |       |          |  |  |  |  |
|                                                                                  | Account Number (maximum 17                                                                                                                                                                                                                                                                                                                                              | 7 numbers)                            |                    |      |       |          |  |  |  |  |
|                                                                                  | To be completed by financial institution: I confirm the identity of the above-named payee and the account number. I also certify that the account above is a personal checking or saving account and that as a representative of the above-named financial institution, I certify the financial institution agrees to receive and deposit the payment identified above. |                                       |                    |      |       |          |  |  |  |  |
| Sign Here →                                                                      | Signature of Representative Telephone Number()                                                                                                                                                                                                                                                                                                                          |                                       |                    |      |       |          |  |  |  |  |
| Financial<br>Institution                                                         | Print Representative's Name Date                                                                                                                                                                                                                                                                                                                                        |                                       |                    |      |       |          |  |  |  |  |
| Option C                                                                         |                                                                                                                                                                                                                                                                                                                                                                         |                                       |                    |      |       |          |  |  |  |  |
| Information for you to complete                                                  | Please print clearly and double check your entry for accuracy. Incorrect information will delay the receipt of your benefit.                                                                                                                                                                                                                                            |                                       |                    |      |       |          |  |  |  |  |
|                                                                                  | Name on Account                                                                                                                                                                                                                                                                                                                                                         |                                       |                    |      |       |          |  |  |  |  |
|                                                                                  | Name of Financial Institution Telephone Number()                                                                                                                                                                                                                                                                                                                        |                                       |                    |      |       |          |  |  |  |  |
|                                                                                  | Financial Institution Address _                                                                                                                                                                                                                                                                                                                                         | Street                                |                    | City | State | Zip Code |  |  |  |  |
|                                                                                  | Checking Account                                                                                                                                                                                                                                                                                                                                                        | Savings Account                       | Other              |      |       |          |  |  |  |  |
|                                                                                  | Routing Number (9 numbers)                                                                                                                                                                                                                                                                                                                                              |                                       |                    |      |       |          |  |  |  |  |
|                                                                                  | Account Number (maximum 17 numbers)                                                                                                                                                                                                                                                                                                                                     |                                       |                    |      |       |          |  |  |  |  |
| Sample of numbers on check                                                       | MEMO                                                                                                                                                                                                                                                                                                                                                                    |                                       | D 2 5              |      |       |          |  |  |  |  |
| OH CHECK                                                                         |                                                                                                                                                                                                                                                                                                                                                                         |                                       | Number             |      |       |          |  |  |  |  |
|                                                                                  | Nouting Number F                                                                                                                                                                                                                                                                                                                                                        |                                       | T INCLUDE)         |      |       |          |  |  |  |  |